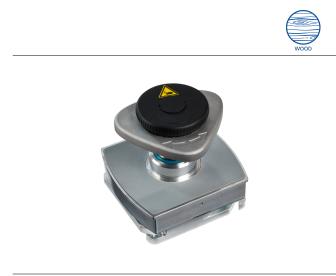

# **Mechanical Clamps VCMC-B-QUICK**

Clamping range 15 mm to 85 mm · With quick adjustment

Mechanical Clamps VCMC-B-QUICK

System design Mechanical Clamps VCMC-B-QUICK

Mechanical clamps VCMC-B-QUICK for clamping of frame parts

#### Application

- Mechanical clamping system for CNC machining centers from Biesse with console tables with ATS and EPS suction cup mountings
- Particularly suitable for narrow and curved workpieces such as frame parts and window profiles
- Tool-free adjustment of the clamping height to the workpiece within seconds; extension of the clamping range possible through extension
- Clamping of the workpiece by activating the vacuum at the machine table

#### **Product highlights**

- Triangular clamping disc with tool-free quick adjustment enables shortest set-up times
- Clamping force of 700 N ensures safe clamping even with narrow workpieces
- No additional medium required, as the clamp can be activated via operating vacuum of the CNC machining centre
- Special friction materials on the clamping disc and clamping surface ensure a secure hold even with high machining forces
- Can be used for a wide range of workpieces thanks to its very large clamping range