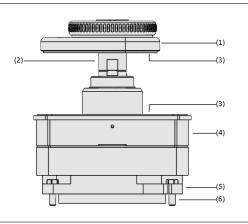

#### Design

- Triangular clamping plate (1) is adjustable in clamping height and contact surface on the workpiece without tools and is lowered by activating the vacuum
- Extension (2) for adjusting the clamping range
- Friction material (3) for optimizing lateral force absorption
- Main body (4) made of aluminum with interface (5) to Biesse console
- Hexagon head screws (6) for fixing the clamp in the mounting