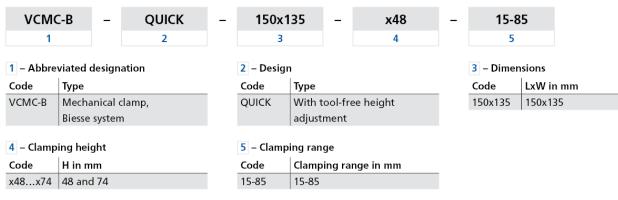

### Ordering data Mechanical Clamps VCMC-B-QUICK

| Туре                          | Part no.       |
|-------------------------------|----------------|
| VCMC-B-QUICK 150x135x48 15-85 | 10.01.12.04750 |
| VCMC-B-QUICK 150x135x74 15-85 | 10.01.12.04752 |

#### ( Technical data Mechanical Clamps VCMC-B-QUICK

| Туре                          | Clamping range [mm] |
|-------------------------------|---------------------|
| VCMC-B-QUICK 150x135x48 15-85 | 15.0 85.0 mm        |
| VCMC-B-QUICK 150x135x74 15-85 | 15.0 85.0 mm        |

## Obsign data Mechanical Clamps VCMC-B-QUICK

| Туре             | B [mm] | H [mm] | H2 [mm] | L [mm] | X1 [mm] | X2 [mm] | Z (Stroke) [mm] |
|------------------|--------|--------|---------|--------|---------|---------|-----------------|
| VCMC-B-QUICK     | 133    | 48     | 30      | 146.4  | 66.5    | 44      | 9               |
| 150x135x48 15-85 |        |        |         |        |         |         |                 |
| VCMC-B-QUICK     | 133    | 74     | 30      | 146.4  | 66.5    | 44      | 9               |
| 150x135x74 15-85 |        |        |         |        |         |         |                 |