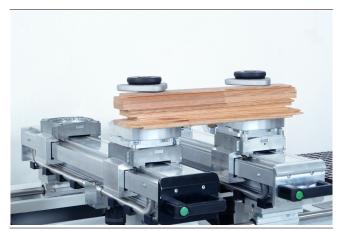

#### Application

- Mechanical clamping system for CNC machining centers from Biesse with console tables with ATS and EPS suction cup mountings
- Particularly suitable for narrow and curved workpieces such as frame parts and window profiles
- Tool-free adjustment of the clamping height to the workpiece within seconds; extension of the clamping range possible through extension
- Clamping of the workpiece by activating the vacuum at the machine table