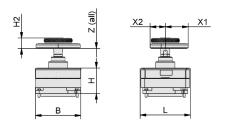

#### **W** Design data Mechanical Clamps VCMC-B-QUICK

VCMC-B-QUICK

Clamping Equipment for Systems from Biesse\*

## Obsign data Mechanical Clamps VCMC-B-QUICK

| Туре             | B [mm] | H [mm] | H2 [mm] | L [mm] | X1 [mm] | X2 [mm] | Z (Stroke) [mm] |
|------------------|--------|--------|---------|--------|---------|---------|-----------------|
| VCMC-B-QUICK     | 133    | 48     | 30      | 146.4  | 66.5    | 44      | 9               |
| 150x135x48 15-85 |        |        |         |        |         |         |                 |
| VCMC-B-QUICK     | 133    | 74     | 30      | 146.4  | 66.5    | 44      | 9               |
| 150x135x74 15-85 |        |        |         |        |         |         |                 |